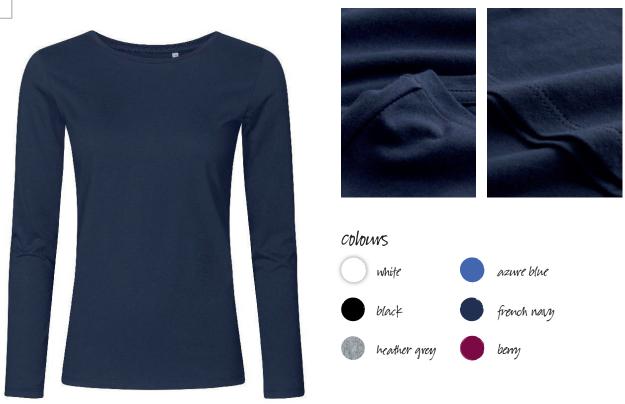

## X.6 Millennial ROUNDNECK LONGSLEEVE Specification

No Label

## $1565 \mid XS \boxtimes XL \mid 140 \text{ g/m}^2 \mid 100 \% \text{ cotton}$

Unique single jersey long-sleeved shirt with self-fabric collar, made from long-staple combed cotton. The particularly smooth surface and flowing fabric give the shirt a unique, elastic and silky finish. The T-shirt has a slim fit and is made with side seams.